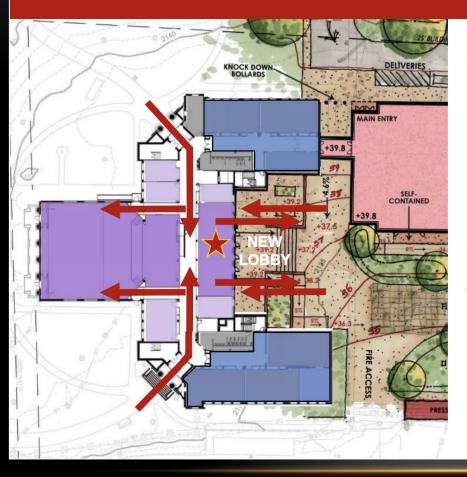

### PROPOSED PLAN: STILLWELL AUDITORIUM

AUDIENCE ENTERS AT CORNERS AND COURTYARD, ENTERS AUDITORIUM FROM NEW LOBBY

NEW CORRIDOR DOORS, SO WINGS CAN BE CLOSED OFF DURING PERFORMANCES, BATHROOMS STILL ACCESSIBLE

NEW LOBBY = EVENTS SPACE, OPENS ONTO TERRACED COURTYARD

ADDITIONAL AUDITORIUM SEATING BY RECONFIGURING STAGE & OLD LOBBY