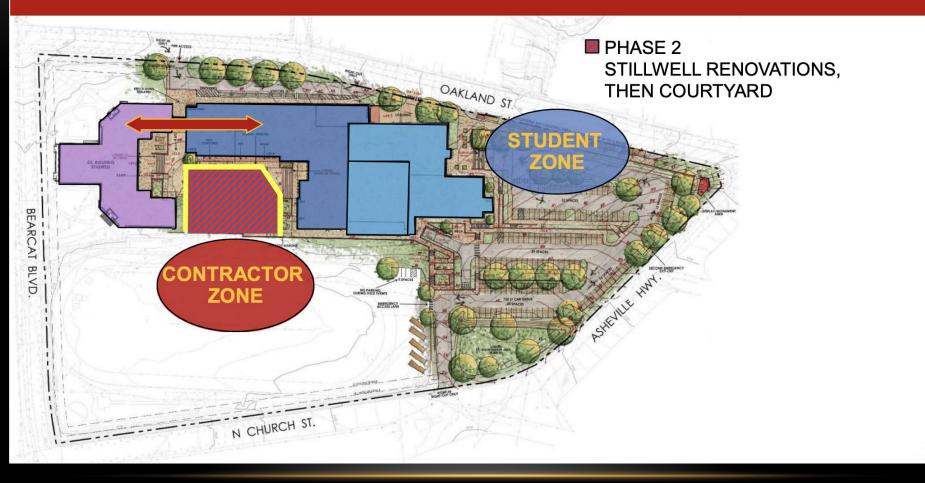

# WHAT'S NEXT?

| Activity                                                  | Start             | Completion        |
|-----------------------------------------------------------|-------------------|-------------------|
| Early Site and Utility Work/Minimal Vocational Reno       | June 14, 2019     | August 23, 2019   |
| Serving/Dining moves into Vocational                      | December 20, 2019 | January 5, 2020   |
| Phase 1 Entered – Band, Cafeteria and Site Demo (No Gyms) | January 2, 2020   |                   |
| Phase 2 Entered - Gyms Closed                             | July 1, 2020      |                   |
| Move into New Gym/Aux Gym                                 | July 1, 2021      |                   |
| Move into New Addition/Additional Vocational Reno         | December 20, 2021 | January 5, 2022   |
| Auditorium Closed for Renovations                         | September 1, 2021 | March 1, 2022     |
| Stillwell Closed for Renovations                          | January 2, 2022   | December 20, 2022 |
| Move into New Stillwell                                   | December 20, 2022 | January 2, 2023   |
| Demo Vocational/Complete Courtyard                        | January 2, 2023   | August 15, 2023   |

| Activity                                                  | Start             | Completion        |
|-----------------------------------------------------------|-------------------|-------------------|
| Early Site and Utility Work/Minimal Vocational Reno       | June 14, 2019     | August 23, 2019   |
| Serving/Dining moves into Vocational                      | December 20, 2019 | January 5, 2020   |
| Phase 1 Entered – Band, Cafeteria and Site Demo (No Gyms) | January 2, 2020   |                   |
| Phase 2 Entered - Gyms Closed                             | July 1, 2020      |                   |
| Move into New Gym/Aux Gym                                 | July 1, 2021      |                   |
| Move into New Addition/Additional Vocational Reno         | December 20, 2021 | January 5, 2022   |
| Auditorium Closed for Renovations                         | September 1, 2021 | March 1, 2022     |
| Stillwell Closed for Renovations                          | January 2, 2022   | December 20, 2022 |
| Move into New Stillwell                                   | December 20, 2022 | January 2, 2023   |
| Demo Vocational/Complete Courtyard                        | January 2, 2023   | August 15, 2023   |