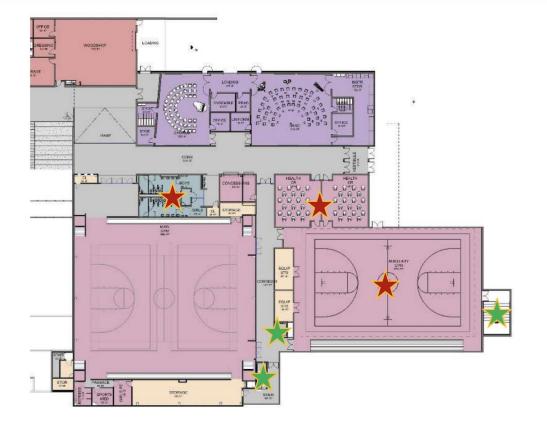

### **PROPOSED PLAN: ATHLETIC FACILITIES**

LARGER GYM LOBBY & PUBLIC BATHROOMS

NEW AUXILIARY GYM

2 HEALTH CLASSROOMS, SPACE CONVERTS TO WRESTLING ROOM

NEW STAIRS, ELEVATOR TO LOWER LEVEL