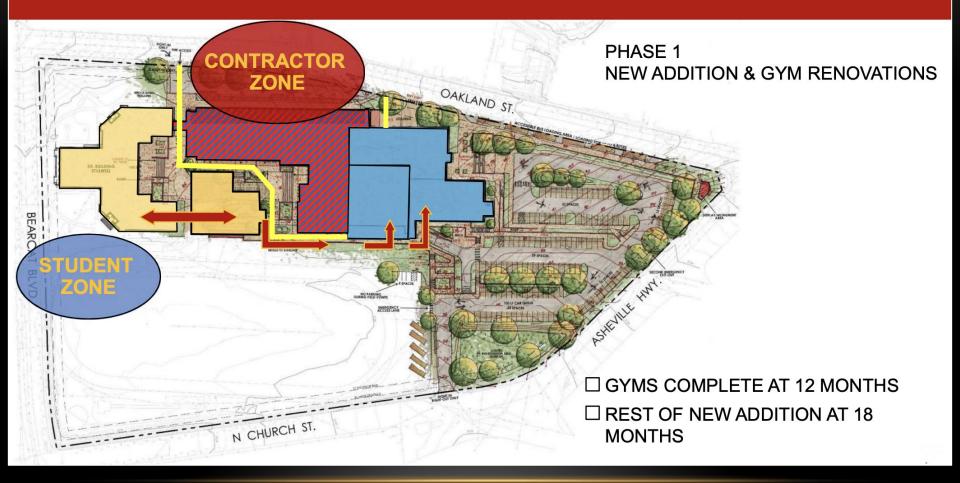

# WHAT'S HAPPENED SO FAR?

| Activity                                                  | Start             | Completion        |
|-----------------------------------------------------------|-------------------|-------------------|
| Early Site and Utility Work/Minimal Vocational Reno       | June 14, 2019     | August 23, 2019   |
| Serving/Dining moves into Vocational                      | December 20, 2019 | January 5, 2020   |
| Phase 1 Entered – Band, Cafeteria and Site Demo (No Gyms) | January 2, 2020   |                   |
| Phase 2 Entered - Gyms Closed                             | July 1, 2020      |                   |
| Move into New Gym/Aux Gym                                 | July 1, 2021      |                   |
| Move into New Addition/Additional Vocational Reno         | December 20, 2021 | January 5, 2022   |
| Auditorium Closed for Renovations                         | September 1, 2021 | March 1, 2022     |
| Stillwell Closed for Renovations                          | January 2, 2022   | December 20, 2022 |
| Move into New Stillwell                                   | December 20, 2022 | January 2, 2023   |
| Demo Vocational/Complete Courtyard                        | January 2, 2023   | August 15, 2023   |

| Activity                                                  | Start             | Completion        |
|-----------------------------------------------------------|-------------------|-------------------|
| Early Site and Utility Work/Minimal Vocational Reno       | June 14, 2019     | August 23, 2019   |
| Serving/Dining moves into Vocational                      | December 20, 2019 | January 5, 2020   |
| Phase 1 Entered – Band, Cafeteria and Site Demo (No Gyms) | January 2, 2020   |                   |
| Phase 2 Entered - Gyms Closed                             | July 1, 2020      |                   |
| Move into New Gym/Aux Gym                                 | July 1, 2021      |                   |
| Move into New Addition/Additional Vocational Reno         | December 20, 2021 | January 5, 2022   |
| Auditorium Closed for Renovations                         | September 1, 2021 | March 1, 2022     |
| Stillwell Closed for Renovations                          | January 2, 2022   | December 20, 2022 |
| Move into New Stillwell                                   | December 20, 2022 | January 2, 2023   |
| Demo Vocational/Complete Courtyard                        | January 2, 2023   | August 15, 2023   |