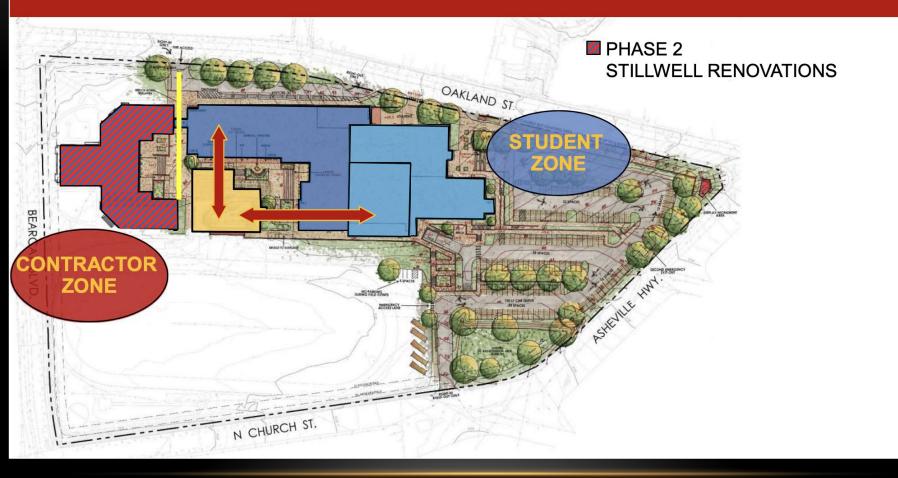

# WHAT'S NEXT?

| Activity                                                  | Start             | Completion        |
|-----------------------------------------------------------|-------------------|-------------------|
| Early Site and Utility Work/Minimal Vocational Reno       | June 14, 2019     | August 23, 2019   |
| Serving/Dining moves into Vocational                      | December 20, 2019 | January 5, 2020   |
| Phase 1 Entered – Band, Cafeteria and Site Demo (No Gyms) | January 2, 2020   |                   |
| Phase 2 Entered - Gyms Closed                             | July 1, 2020      |                   |
| Move into New Gym/Aux Gym                                 | July 1, 2021      |                   |
| Move into New Addition/Additional Vocational Reno         | December 20, 2021 | January 5, 2022   |
| Auditorium Closed for Renovations                         | September 1, 2021 | March 1, 2022     |
| Stillwell Closed for Renovations                          | January 2, 2022   | December 20, 2022 |
| Move into New Stillwell                                   | December 20, 2022 | January 2, 2023   |
| Demo Vocational/Complete Courtyard                        | January 2, 2023   | August 15, 2023   |

| Activity                                                  | Start             | Completion        |
|-----------------------------------------------------------|-------------------|-------------------|
| Early Site and Utility Work/Minimal Vocational Reno       | June 14, 2019     | August 23, 2019   |
| Serving/Dining moves into Vocational                      | December 20, 2019 | January 5, 2020   |
| Phase 1 Entered – Band, Cafeteria and Site Demo (No Gyms) | January 2, 2020   |                   |
| Phase 2 Entered - Gyms Closed                             | July 1, 2020      |                   |
| Move into New Gym/Aux Gym                                 | July 1, 2021      |                   |
| Move into New Addition/Additional Vocational Reno         | December 20, 2021 | January 5, 2022   |
| Auditorium Closed for Renovations                         | September 1, 2021 | March 1, 2022     |
| Stillwell Closed for Renovations                          | January 2, 2022   | December 20, 2022 |
| Move into New Stillwell                                   | December 20, 2022 | January 2, 2023   |
| Demo Vocational/Complete Courtyard                        | January 2, 2023   | August 15, 2023   |