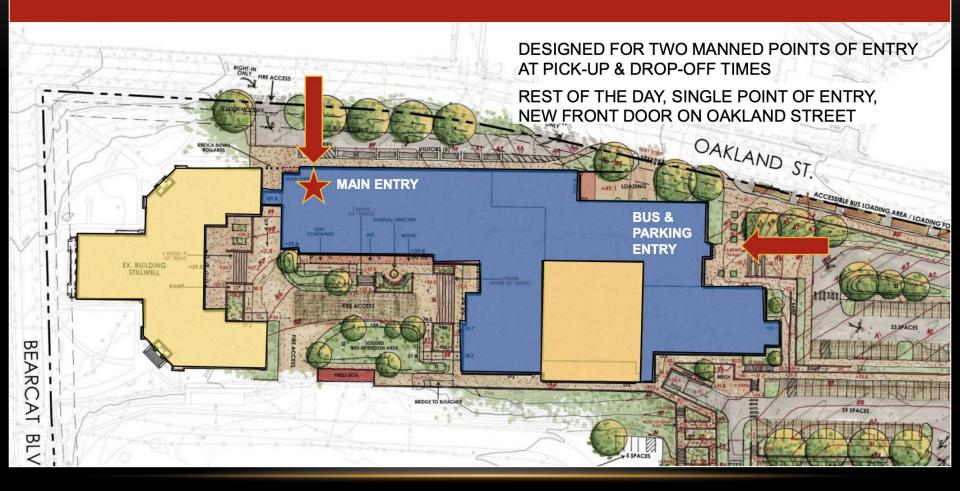

nts of Henderson County Public Schools for a 900 Student High School with 1,000 Student Core Capacity
- ✓ Plan Provides State of the Art Facilities for HHS Students
- ✓ Plan Has Support from Local and State Review Agencies
- ✓ Plan Can Be Implemented Within Budget
- ✓ Stillwell Building Can Continue to Serve Future Generations of Students
- ✓ School Can Continue to Operate Safely During Construction

### **PROPOSED PLAN**

Facilities Undersized and Inadequate Difficult to Administer Separate Buildings Porous Boundary, Too Many Entries, Campus Not Secure Parking is Dysfunctional and Inadequate Students Cross Service Drives and Parking to Travel from Building to Building Grade Changes, Lack of Handicapped Accessibility

EXISTING CAMPUS CHALLENGES

### **PROPOSED PLAN**



### PROPOSED PLAN



### PROPOSED PLAN: FIRST FLOOR



### PROPOSED PLAN: SECOND FLOOR



### PROPOSED PLAN: STILLWELL AUDITORIUM



AUDIENCE ENTERS AT CORNERS AND COURTYARD, ENTERS AUDITORIUM FROM NEW LOBBY

NEW CORRIDOR DOORS, SO WINGS CAN BE CLOSED OFF DURING PERFORMANCES, BATHROOMS STILL ACCESSIBLE

NEW LOBBY = EVENTS SPACE, OPENS ONTO TERRACED COURTYARD

ADDITIONAL AUDITORIUM SEATING BY RECONFIGURING STAGE & OLD LOBBY

### **PROPOSED PLAN: ATHLETIC FACILITIES**



LARGER GYM LOBBY & PUBLIC BATHROOMS

NEW AUXILIARY GYM

2 HEALTH CLASSROOMS, SPACE CONVERTS TO WRESTLING ROOM

NEW STAIRS, ELEVATOR TO LOWER LEVEL

# WHAT'S HAPPENED SO FAR?

| Activity                                                  | Start             | Completion        |
|-----------------------------------------------------------|-------