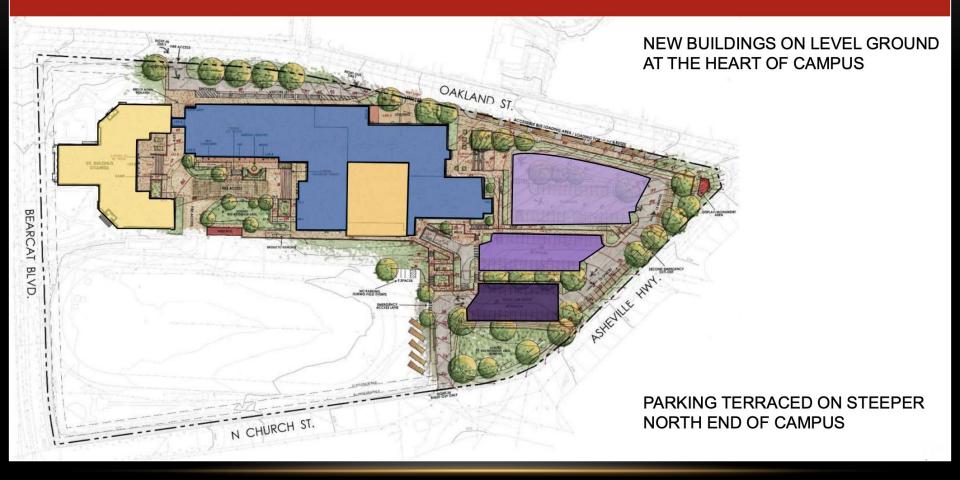

the Program Requirements of Henderson County Public Schools for a 900 Student High School with 1,000 Student Core Capacity
- ✓ Plan Provides State of the Art Facilities for HHS Students
- ✓ Plan Has Support from Local and State Review Agencies
- ✓ Plan Can Be Implemented Within Budget
- ✓ Stillwell Building Can Continue to Serve Future Generations of Students
- ✓ School Can Continue to Operate Safely During Construction

### **PROPOSED PLAN**

Facilities Undersized and Inadequate Difficult to Administer Separate Buildings Porous Boundary, Too Many Entries, Campus Not Secure Parking is Dysfunctional and Inadequate Students Cross Service Drives and Parking to Travel from Building to Building Grade Changes, Lack of Handicapped Accessibility

EXISTING CAMPUS CHALLENGES

### **PROPOSED PLAN**



### PROPOSED PLAN



### PROPOSED PLAN: FIRST FLOOR



### PROPOSED PLAN: SECOND FLOOR



### PROPOSED PLAN: STILLWELL AUDITORIUM



AUDIENCE ENTERS AT CORNERS AND COURTYARD, ENTERS AUDITORIUM FROM NEW LOBBY

NEW CORRIDOR DOORS, SO WINGS CAN BE CLOSED OFF DURING PERFORMANCES, BATHROOMS STILL ACCESSIBLE

NEW LOBBY = EVENTS SPACE, OPENS ONTO TERRACED COURTYARD

ADDITIONAL AUDITORIUM SEATING BY RECONFIGURING STAGE & OLD LOBBY

### **PROPOSED PLAN: ATHLETIC FACILITIES**



LARGER GYM LOBBY & PUBLIC BATHROOMS

NEW AUXILIARY GYM

2 HEALTH CLASSROOMS, SPACE CONVERTS TO WRESTLING ROOM

NEW STAIRS, ELEVATOR TO LOWER LEVEL

# WHAT'S HAPPENED SO FAR?

| Activity                                                  | Start             | Completion        |
|----------------------------------------------