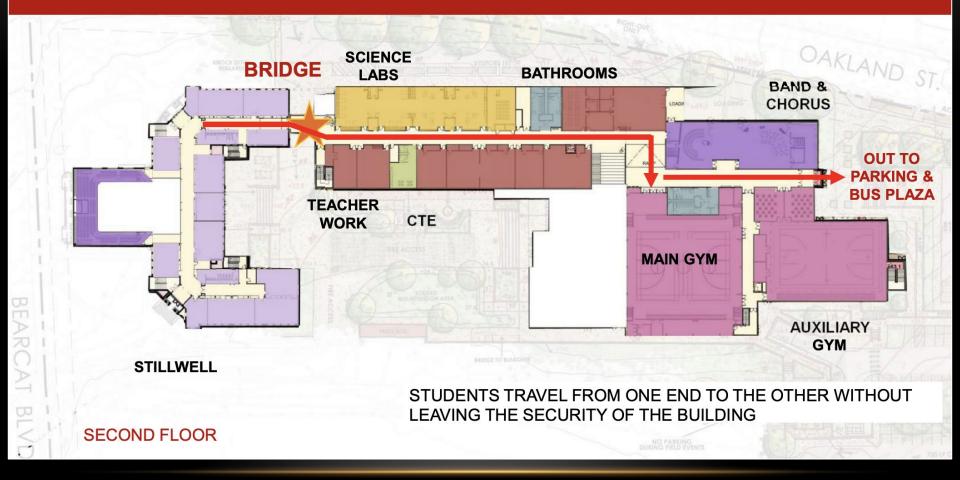

with 1,000 Student Core Capacity
- ✓ Plan Provides State of the Art Facilities for HHS Students
- ✓ Plan Has Support from Local and State Review Agencies
- ✓ Plan Can Be Implemented Within Budget
- ✓ Stillwell Building Can Continue to Serve Future Generations of Students
- ✓ School Can Continue to Operate Safely During Construction

### **PROPOSED PLAN**

Facilities Undersized and Inadequate Difficult to Administer Separate Buildings Porous Boundary, Too Many Entries, Campus Not Secure Parking is Dysfunctional and Inadequate Students Cross Service Drives and Parking to Travel from Building to Building Grade Changes, Lack of Handicapped Accessibility

EXISTING CAMPUS CHALLENGES

### **PROPOSED PLAN**



### PROPOSED PLAN



### PROPOSED PLAN: FIRST FLOOR



### PROPOSED PLAN: SECOND FLOOR



### PROPOSED PLAN: STILLWELL AUDITORIUM



AUDIENCE ENTERS AT CORNERS AND COURTYARD, ENTERS AUDITORIUM FROM NEW LOBBY

NEW CORRIDOR DOORS, SO WINGS CAN BE CLOSED OFF DURING PERFORMANCES, BATHROOMS STILL ACCESSIBLE

NEW LOBBY = EVENTS SPACE, OPENS ONTO TERRACED COURTYARD

ADDITIONAL AUDITORIUM SEATING BY RECONFIGURING STAGE & OLD LOBBY

### **PROPOSED PLAN: ATHLETIC FACILITIES**



LARGER GYM LOBBY & PUBLIC BATHROOMS

NEW AUXILIARY GYM

2 HEALTH CLASSROOMS, SPACE CONVERTS TO WRESTLING ROOM

NEW STAIRS, ELEVATOR TO LOWER LEVEL

# WHAT'S HAPPENED SO FAR?

| Activity                                                  | Start             | Completion        |
|-----------------------------------------------------------|-------------------|-------------------|
| Early Site and Utility Work/Minim