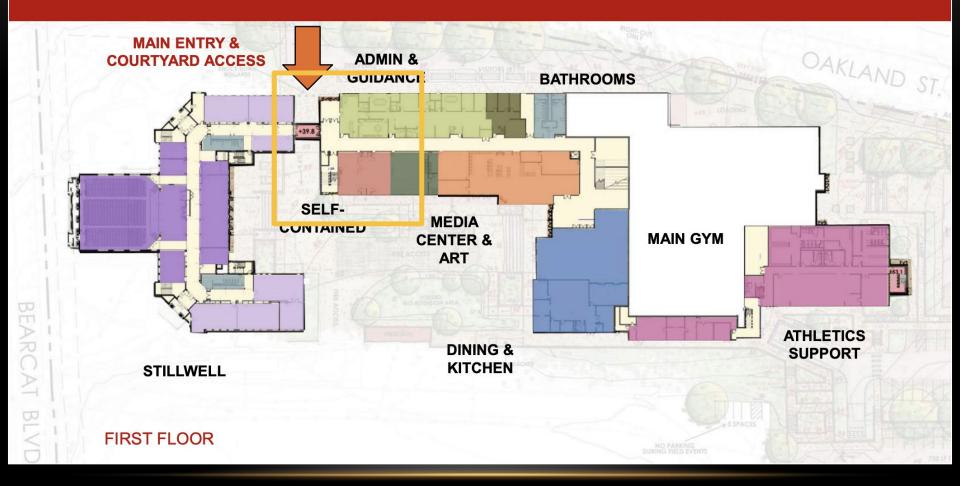

ools for a 900 Student High School with 1,000 Student Core Capacity
- ✓ Plan Provides State of the Art Facilities for HHS Students
- ✓ Plan Has Support from Local and State Review Agencies
- ✓ Plan Can Be Implemented Within Budget
- ✓ Stillwell Building Can Continue to Serve Future Generations of Students
- ✓ School Can Continue to Operate Safely During Construction

### **PROPOSED PLAN**

Facilities Undersized and Inadequate Difficult to Administer Separate Buildings Porous Boundary, Too Many Entries, Campus Not Secure Parking is Dysfunctional and Inadequate Students Cross Service Drives and Parking to Travel from Building to Building Grade Changes, Lack of Handicapped Accessibility

EXISTING CAMPUS CHALLENGES

### **PROPOSED PLAN**



### PROPOSED PLAN



### PROPOSED PLAN: FIRST FLOOR



### PROPOSED PLAN: SECOND FLOOR



### PROPOSED PLAN: STILLWELL AUDITORIUM



AUDIENCE ENTERS AT CORNERS AND COURTYARD, ENTERS AUDITORIUM FROM NEW LOBBY

NEW CORRIDOR DOORS, SO WINGS CAN BE CLOSED OFF DURING PERFORMANCES, BATHROOMS STILL ACCESSIBLE

NEW LOBBY = EVENTS SPACE, OPENS ONTO TERRACED COURTYARD

ADDITIONAL AUDITORIUM SEATING BY RECONFIGURING STAGE & OLD LOBBY

### **PROPOSED PLAN: ATHLETIC FACILITIES**



LARGER GYM LOBBY & PUBLIC BATHROOMS

NEW AUXILIARY GYM

2 HEALTH CLASSROOMS, SPACE CONVERTS TO WRESTLING ROOM

NEW STAIRS, ELEVATOR TO LOWER LEVEL

# WHAT'S HAPPENED SO FAR?

| Activity                                                  | Start             | Completion        |
|-----------------------------------------------------------|-------------------|-------------------|