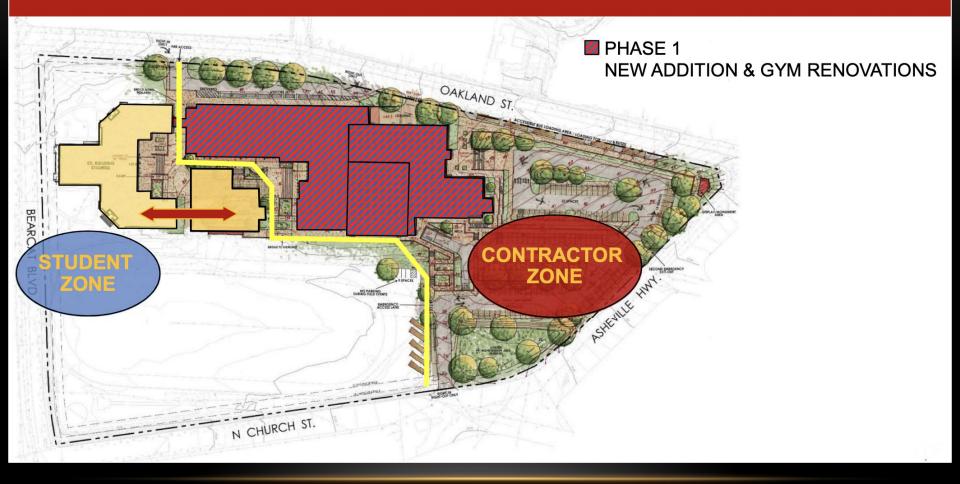

# WHAT'S HAPPENED SO FAR?

| Activity                                                  | Start             | Completion        |
|-----------------------------------------------------------|-------------------|-------------------|
| Early Site and Utility Work/Minimal Vocational Reno       | June 14, 2019     | August 23, 2019   |
| Serving/Dining moves into Vocational                      | December 20, 2019 | January 5, 2020   |
| Phase 1 Entered – Band, Cafeteria and Site Demo (No Gyms) | January 2, 2020   |                   |
| Phase 2 Entered - Gyms Closed                             | July 1, 2020      |                   |
| Move into New Gym/Aux Gym                                 | July 1, 2021      |                   |
| Move into New Addition/Additional Vocational Reno         | December 20, 2021 | January 5, 2022   |
| Auditorium Closed for Renovations                         | September 1, 2021 | March 1, 2022     |
| Stillwell Closed for Renovations                          | January 2, 2022   | December 20, 2022 |
| Move into New Stillwell                                   | December 20, 2022 | January 2, 2023   |
| Demo Vocational/Complete Courtyard                        | January 2, 2023   | August 15, 2023   |